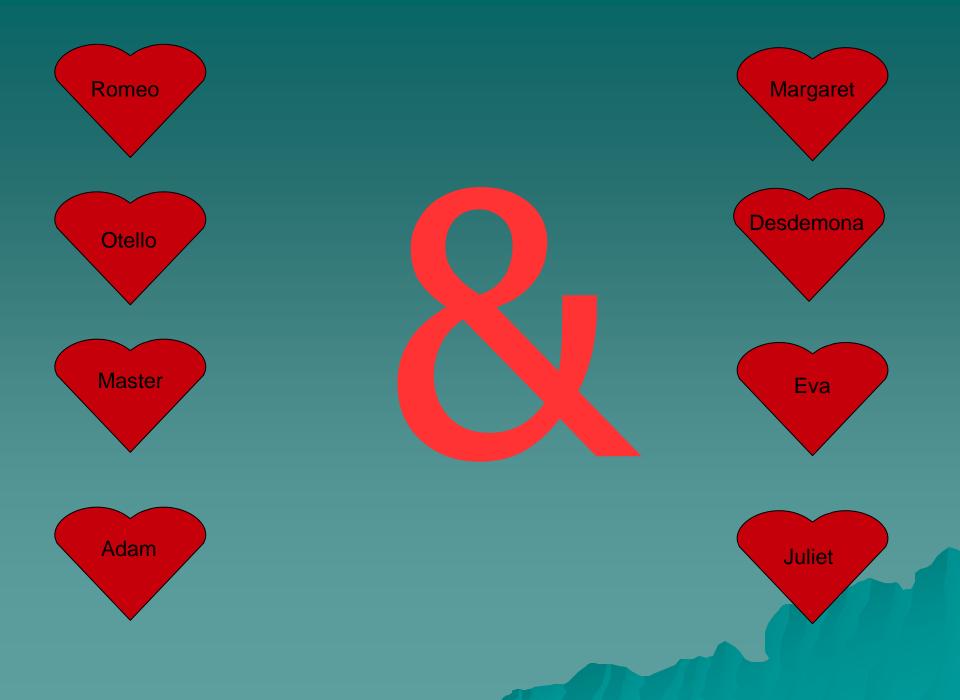

## To a false friend

by Thomas Hood

Our hands have met But not our hearts; Our hands will never meet again Friends, if we have ever been, Friends, we cannot now remain: I only know I loved you once, I only know I loved you once, I only know I loved in vain Our hands have met But not our hearts; Our hands will never meet again. Лживый друг Наши руки встретились Но не наши сердца Наши руки теперь в разлуке И не встретятся никогда Нам вместе не остаться Любовь к тебе была Я знаю, что напрасно Любила я тебя. Juliet Quiz
True or False?
Shakespeare's play is set in 13th-century Verona.
Romeo and Juliet fell in love with each other at first sight.

Romeo and

•Juliet was 15 years old.

•Romeo and Juliet were secretly married by Friar Lawrence.

•Romeo killed himself with a knife.

•Juliet poisoned herself.

•When the Montagues and the Capulets saw the dead bodies of their children, they promised to live in peace.