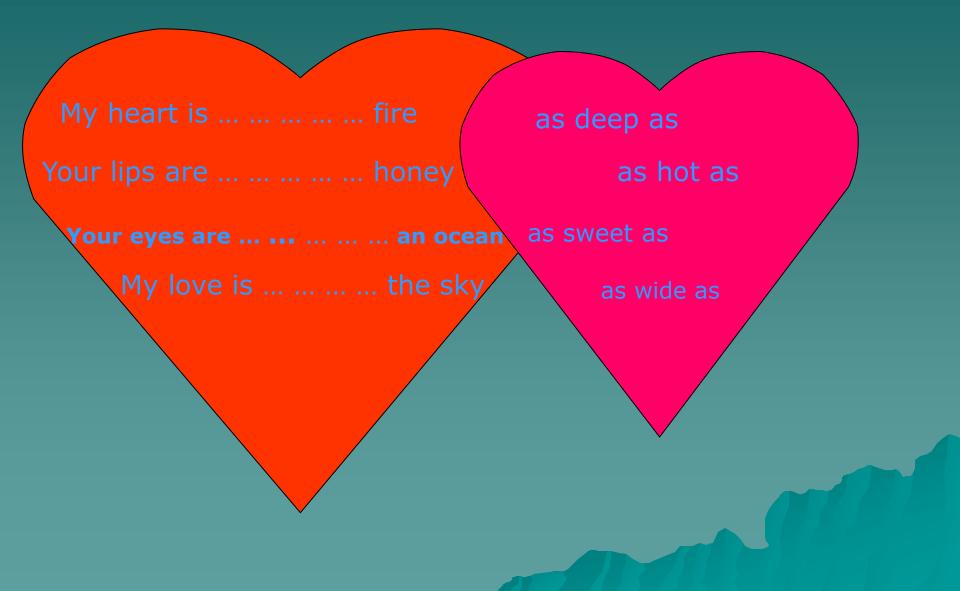

My heart is ... ... ... a boiling kettle

Your heart is ... ... ... ... a diamond

My love is ... ... ... the Universe

Your eyes are ... ... ... ... stars

Your lips are ... ... ... roses

ard as as hot as oright as

as red as

as endless as

FORGET - ME-NOT IS A SMALL BLUE FLOWER INDICATED TRUE LOVE.

RED ROSE ARE ALSO USED AS A LOVE EMBLEM. CHRYSANTHEMUM OF RED COLOR MEANS PASSION LOVE, YELLOW – SLIGHTED LOVE, WHITE COLOR MEANS TRUTH LOVE.